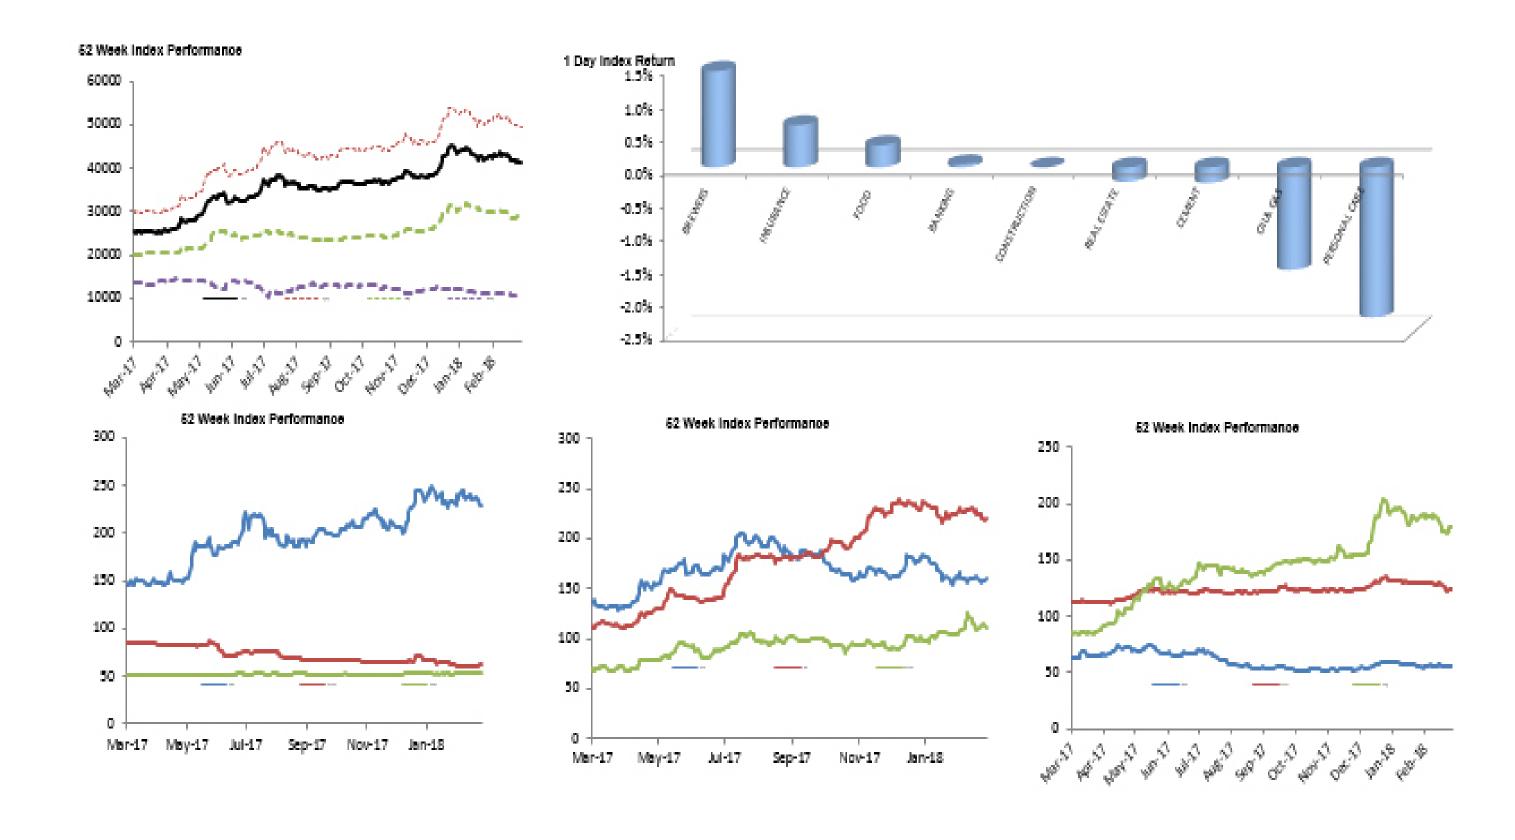

| Index Performance          |        |        |         |         |            |            |              |            |           |
|----------------------------|--------|--------|---------|---------|------------|------------|--------------|------------|-----------|
|                            |        |        |         |         |            |            |              | 52 Wk      |           |
|                            | 1 Day  | 1 Wk   | 3 Month | 6 Month |            |            | <b>52 Wk</b> | Volatility | 52 Wk Max |
| ARM Sector Indices         | Return | Return | Return  | Return  | QTD Return | YTD Return | Return       | (SD)       | Drawdown  |
| BANKING                    | 0.04%  | 2.29%  | 16.02%  | 29.74%  | 15.78%     | 15.78%     | 107.99%      | 1.44%      | -3.64%    |
| BREWERS                    | 1.44%  | 0.73%  | -4.03%  | -13.55% | -1.22%     | -1.22%     | 16.79%       | 1.63%      | -4.61%    |
| CEMENT                     | -0.23% | -4.05% | 6.67%   | 21.82%  | 10.79%     | 10.79%     | 52.74%       | 2.06%      | -4.96%    |
| PERSONAL CARE              | -2.25% | 0.12%  | 20.74%  | 8.68%   | 21.61%     | 21.61%     | 57.02%       | 1.98%      | -6.28%    |
| CONSTRUCTION               | 0.00%  | 2.66%  | -4.71%  | -7.46%  | -4.71%     | -4.71%     | -27.40%      | 1.26%      | -3.61%    |
| FOOD                       | 0.33%  | -1.97% | -2.61%  | 21.97%  | -6.58%     | -6.58%     | 97.62%       | 1.31%      | -3.81%    |
| INSURANCE                  | 0.63%  | -0.78% | 1.07%   | 1.87%   | 0.90%      | 0.90%      | 10.18%       | 0.55%      | -1.49%    |
| OIL& GAS                   | -1.54% | 0.81%  | 5.41%   | 1.18%   | 1.28%      | 1.28%      | -12.72%      | 1.37%      | -4.39%    |
| REAL ESTATE                | -0.22% | -0.22% | 0.96%   | 0.05%   | 0.63%      | 0.63%      | 3.59%        | 0.20%      | -0.44%    |
| ARM Capitalisation Indices |        |        |         |         |            |            |              |            |           |
| Large Cap (Top 10%)        | -0.07% | -1.46% | 6.76%   | 17.70%  | 7.81%      | 7.81%      | 64.52%       | 1.18%      | -3.16%    |
| Mid Cap (Mid 30%)          | 0.65%  | 3.26%  | 13.76%  | 24.91%  | 12.76%     | 12.76%     | 47.38%       | 0.82%      | -2.29%    |
| Small Cap (Bottom 60%)     | -0.12% | -3.44% | -11.18% | -21.88% | -15.87%    | -15.87%    | -25.16%      | 1.94%      | -9.34%    |